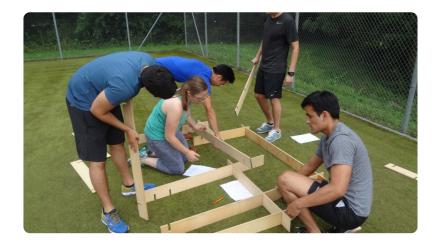

# Experience real performance improvement through intensive teamwork and communication

What seems simple at first glance usually soon becomes a difficult task. Most group members are amazed at the incredible performance gains that follow when they begin to genuinely cooperate as a team. The goal is to assemble the puzzle as quickly as possible according to the plan handed out to each person. To begin, all the boards are in a pile, the longest on the bottom, the shortest on top. Neither the floor nor the boards may be marked. With repeated attempts, the time should be markedly improved. If there are several sets and groups, the goal can be the best possible total time, i.e. the sum of all partial times.