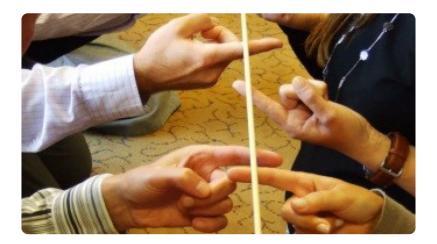

# The team event that requires intuition

The group lines up in two long rows, facing each other and shoulder to shoulder. All participants extend their index fingers, on which a single long stick is placed. The group's task is now to lower the staff to the floor, with all fingers touching the staff at all times. What sounds trivial at the beginning usually turns out to be a challenging experiment, as the staff develops a momentum that can only be countered with concentration and teamwork.