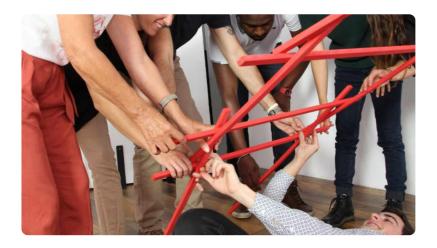

# Cooperation and communication tool

Leonardo's Bridge is a communication and cooperation exercise. The spiritual father of this ingenious construction is none other than Leonardo Da Vinci. Wooden elements are used to jointly create a bridge that must be built without tools. Stability within the group and the ability to overcome trenches are important goals of this collaboration.